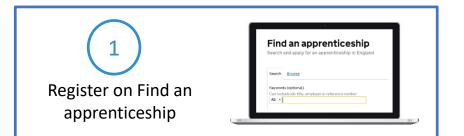

#### How do you find an apprenticeship?

To find an apprenticeship visit GOV.UK and search for apprenticeships

101